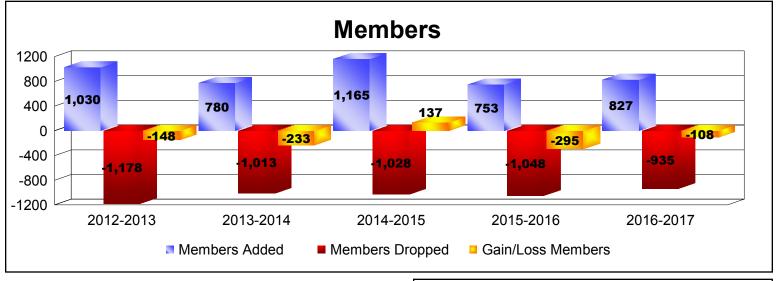

## District 354 B

| Year      | New<br>Clubs | Dropped<br>Clubs | Gain/<br>Loss<br>Clubs | New<br>Members | Charter<br>Members | Reinstate<br>Members | Transfer<br>Members | Total<br>Member<br>Added | Total<br>Members<br>Dropped | Gain/<br>Loss<br>Members |
|-----------|--------------|------------------|------------------------|----------------|--------------------|----------------------|---------------------|--------------------------|-----------------------------|--------------------------|
| 2012-2013 | 2            | -5               | -3                     | 928            | 45                 | 50                   | 7                   | 1030                     | -1178                       | -148                     |
| 2013-2014 | 2            | -3               | -1                     | 686            | 54                 | 29                   | 11                  | 780                      | -1013                       | -233                     |
| 2014-2015 | 6            | -2               | 4                      | 886            | 250                | 21                   | 8                   | 1165                     | -1028                       | 137                      |
| 2015-2016 | 1            | -5               | -4                     | 690            | 34                 | 23                   | 6                   | 753                      | -1048                       | -295                     |
| 2016-2017 | 1            | -1               | 0                      | 739            | 39                 | 46                   | 3                   | 827                      | -935                        | -108                     |
| Average   | 2            | -3               | -1                     | 786            | 84                 | 34                   | 7                   | 911                      | -1040                       | -129                     |