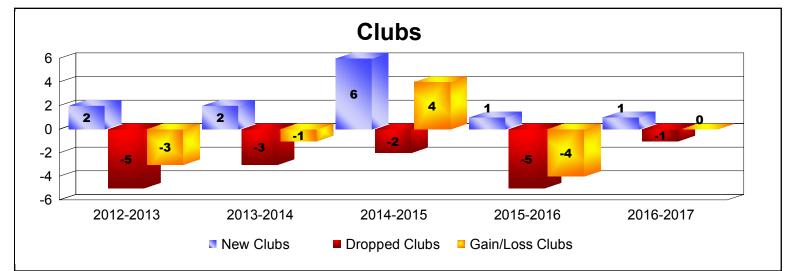

## District 354 B

| Year      | New<br>Clubs | Dropped<br>Clubs | Gain/<br>Loss<br>Clubs | New<br>Members | Charter<br>Members | Reinstate<br>Members | Transfer<br>Members | Total<br>Member<br>Added | Total<br>Members<br>Dropped | Gain/<br>Loss<br>Members |
|-----------|--------------|------------------|------------------------|----------------|--------------------|----------------------|---------------------|--------------------------|-----------------------------|--------------------------|
| 2012-2013 | 2            | -5               | -3                     | 928            | 45                 | 50                   | 7                   | 1030                     | -1178                       | -148                     |
| 2013-2014 | 2            | -3               | -1                     | 686            | 54                 | 29                   | 11                  | 780                      | -1013                       | -233                     |
| 2014-2015 | 6            | -2               | 4                      | 886            | 250                | 21                   | 8                   | 1165                     | -1028                       | 137                      |
| 2015-2016 | 1            | -5               | -4                     | 690            | 34                 | 23                   | 6                   | 753                      | -1048                       | -295                     |
| 2016-2017 | 1            | -1               | 0                      | 739            | 39                 | 46                   | 3                   | 827                      | -935                        | -108                     |
| Average   | 2            | -3               | -1                     | 786            | 84                 | 34                   | 7                   | 911                      | -1040                       | -129                     |